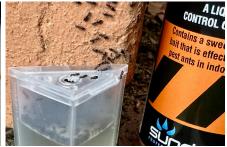

## **Delayed Mode of Action.**

QuenchPRO utilises the potent active ingredient, imidacloprid. The non-repellent and exceptional transfer properties of this ingredient are well known in the professional pest industry. This allows the wide dispersion throughout the colony for the ultimate in total control.

### **Heavy Infestation Situations.**

When faced with a large infestation, we recommend the use of Sundew EnsnarePRO 50 SC non-repellent insecticide for indoor situations, and Sundew ANTagonistPRO 80 SC polymer enhanced bifenthrin for a robust outdoor solution.