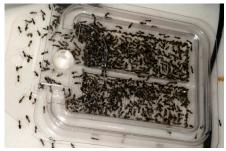

QuenchPRO contains a proprietary blend of attractants that will quench the thirst of the fussiest liquid feeders. Formulated for ant trophallaxis, which allows foraging ants to return to the colony and feed the bait to larvae and the queen(s) so that the entire colony is eliminated.

### Rapid Results.

Extensive field trials were carried out Australia-wide, against many sugar feeding ant species during the development of QuenchPRO. In these trials, on average control was achieved within 3 days on foraging ants.