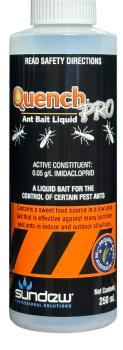

# **PRODUCT SPECIFICATIONS**

Active constituent: Formulation type: Pack size: Chemical group: Schedule: Imidacloprid 0.05 g/L Ready to use liquid bait 250 mL bottle (SUN163) Neonicotinoid Non scheduled

Pest Claims: Contains a sweet food source in a low dose bait that is effective against many common pest ants in indoor and outdoor situations.